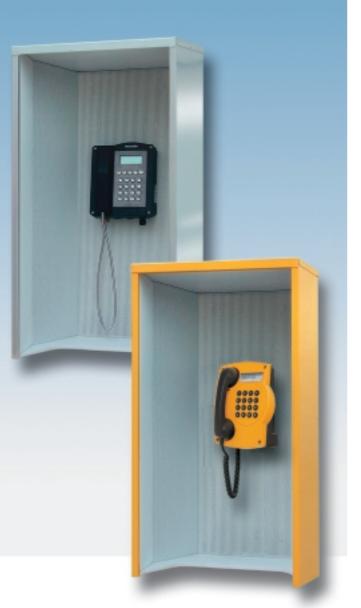

## Telephone Protection Hood Type 404

#### **Application**

The telephone protection hood is an excellent aid to cut out extraneous noise and improve audibility in noisy surroundings when open telephones have to be installed for economic reasons. The special shape of the hood and its inner lining of sound-absorbing material optimally reduces noise in the area of the telephone. Eavesdropping is also made difficult. The best acoustic effect is achieved when the protection hood is mounted with its back facing the noise source or loudest noise source (see directional diagram of sound-level reduction).

#### Design

The protection hood is made of sheet steel and lined on the inside with soundabsorbing mineral fibre boards behind a perforated plate cover.

## **Technical specifications**

| Housing       | Hot-galvanized sheet steel or stainless steel |  |
|---------------|-----------------------------------------------|--|
| Paint         | powder coated                                 |  |
| Colour        | Yellow special coating on request             |  |
| Dimension     | as per drawing                                |  |
| Weight        | approx. 35 kg                                 |  |
| Sound absorbt | up to 25 dB(A)                                |  |
|               |                                               |  |