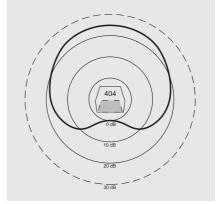

#### **Application**

The telephone protection hood is an excellent aid to cut out extraneous noise and improve audibility in noisy surroundings when open telephones have to be installed for economic reasons. The special shape of the hood and its inner lining of sound-absorbing material optimally reduces noise in the area of the telephone. Eavesdropping is also made difficult. The best acoustic effect is achieved when the protection hood is mounted with its back facing the noise source or loudest noise source (see directional diagram of sound-level reduction).

Directional diagram for sound-level reduction