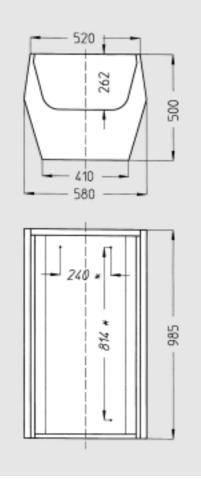

## **Technical specifications**

| Housing       | Hot-galvanized sheet steel or stainless steel |  |
|---------------|-----------------------------------------------|--|
| Paint         | powder coated                                 |  |
| Colour        | Yellow special coating on request             |  |
| Dimension     | as per drawing                                |  |
| Weight        | approx. 35 kg                                 |  |
| Sound absorbt | up to 25 dB(A)                                |  |
|               |                                               |  |